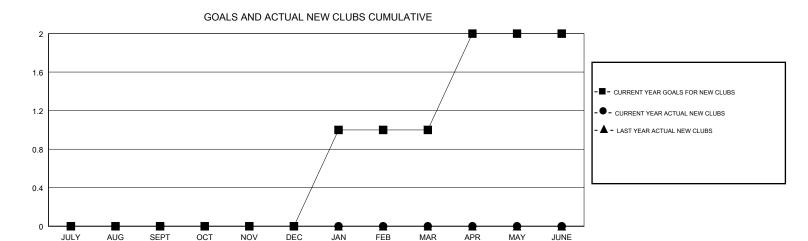

## **CHRIS LEWIS LOCATION ONTARIO GMT CA** Clubs Members RESULTS FOR 2018-2019 RESULTS FOR 2018-2019 NEW CLUB GOAL NEW CLUBS DROPPED CLUBS MEMBER GROWTH NET MEMBER GROWTH DROPPED QUARTER QUARTER GOAL ACTUAL MEMBERS ACTUAL (including transfers) 0 0 -40 9 37 JULY/AUG/SEPT JULY/AUG/SEPT 0 10 45 37 OCT/NOV/DEC OCT/NOV/DEC 0 1 0 47 40 24 JAN/FEB/MAR JAN/FEB/MAR 0 2 40 86 42 APR/MAY/JUNE APR/MAY/JUNE