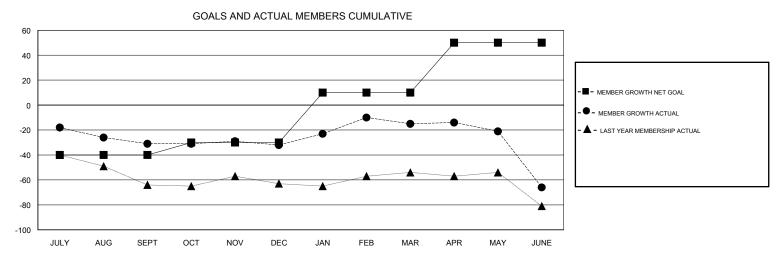

## **CHRIS LEWIS LOCATION ONTARIO GMT CA** Clubs Members RESULTS FOR 2018-2019 RESULTS FOR 2018-2019 NEW CLUB GOAL NEW CLUBS DROPPED CLUBS MEMBER GROWTH NET MEMBER GROWTH DROPPED QUARTER QUARTER GOAL ACTUAL MEMBERS ACTUAL (including transfers) 0 0 -40 9 37 JULY/AUG/SEPT JULY/AUG/SEPT 0 10 45 37 OCT/NOV/DEC OCT/NOV/DEC 0 1 0 47 40 24 JAN/FEB/MAR JAN/FEB/MAR 0 2 40 86 42 APR/MAY/JUNE APR/MAY/JUNE